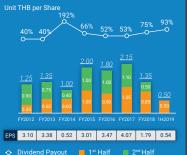

# **TOTAL REVENUE** NET PROFIT Unit: THB Million Unit: THB Million 528 Q3/2018

|                                           | Q3/2018                       | Q2/2019 | Q3/201 |
|-------------------------------------------|-------------------------------|---------|--------|
| RNING PER SHARE                           | 1.35                          | 0.38    | 0.27   |
| T IBD/EQUITY *                            | 0.72                          | 0.85    | 0.94   |
| RRENT RATIO                               | 1.43                          | 1.59    | 1.19   |
| al equity attributable to owners of the p | arent                         |         |        |
| CREDIT RATING                             | INTEREST BEARING DEBT PORTION |         |        |