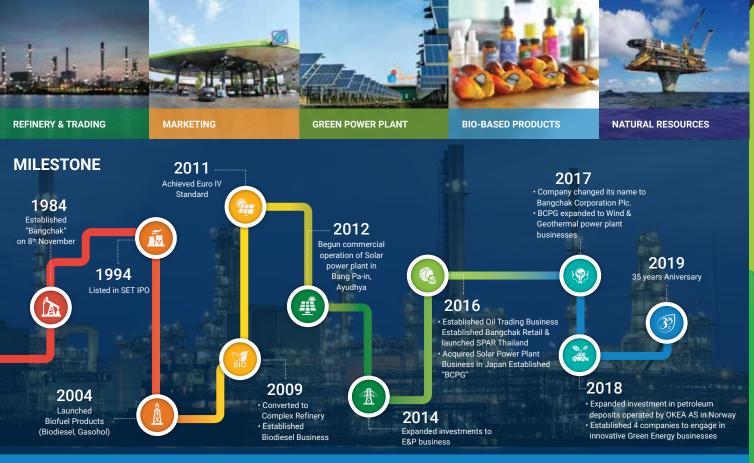

### BANGCHAK CORPORATION PUBLIC COMPANY LIMITED

is a Thai energy company engaging in business alongside social and environmental stewardship.

Its core business is petroleum refining, producing high-standard products from domestic and international sources. With a capacity of 120,000 barrels per day, angchak produces and distributes its products through more than 1,100 service tations nationwide. It has expanded its businesses to oil trading, green power nergy, bio-based products, natural resources, and business development.