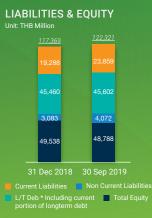

# **TOTAL REVENUE** NET PROFIT Unit: THB Million Unit: THB Million 528 Q3/2018

|                                           | Q3/2018                       | Q2/2019 | Q3/201 |
|-------------------------------------------|-------------------------------|---------|--------|
| RNING PER SHARE                           | 1.35                          | 0.38    | 0.27   |
| T IBD/EQUITY *                            | 0.72                          | 0.85    | 0.94   |
| RRENT RATIO                               | 1.43                          | 1.59    | 1.19   |
| al equity attributable to owners of the p | arent                         |         |        |
| CREDIT RATING                             | INTEREST BEARING DEBT PORTION |         |        |