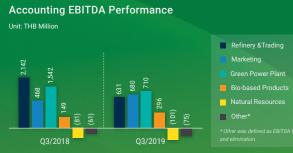

ined herein. Any projections, valuations and statistical analyses contained herein have been provided to assist the recipient in the evaluation of the matters described herein; such projections, valuations and analyses may be based on subjective assessments and assumptions and may utilize one among alternative methodologies that produce differing results; accordingly, such projections, valuations and statistical analyses are not to be viewed as facts and should not be relied upon as an accurate representation on of future events. The recipient should make an independent evaluation and iudoment with respect to the matters contained herein.

# **FACT SHEET** Q3/2019 Performance

BANGCHAK CORPORATION PUBLIC COMPANY LIMITED

## **BUSINESS PERFORMANCE**



69 MW





### FINANCIAL PERFORMANCE







#### **GREEN POWER PLANT** 3Q2019 Electricity Sales of Solar Power Plant Total 82.7 M.kWh 70.0 M.kWh

 Thailand 5.0 M.kWh • Japan 7.7 M.kWh Laos

## NATURAL RESOURCES

EAF

NET

CUF

TRIS

А

Stable





CAPACITY (MWPPA): SOLAR POWER

💻 148 MW 🔎 15 MW

WIND POWER GEOTHERMAL POWER

Thailand

STOCK INFORMATION



**STRUCTURE** 







# **TOTAL REVENUE** NET PROFIT Unit: THB Million Unit: THB Million 528 Q3/2018

|                                           | Q3/2018                       | Q2/2019 | Q3/201 |
|-------------------------------------------|-------------------------------|---------|--------|
| RNING PER SHARE                           | 1.35                          | 0.38    | 0.27   |
| T IBD/EQUITY *                            | 0.72                          | 0.85    |