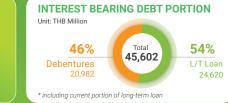

# **TOTAL REVENUE** NET PROFIT Unit: THB Million Unit: THB Million 528 Q3/2018

|                                           | Q3/2018                       | Q2/2019 | Q3/201 |
|-------------------------------------------|-------------------------------|---------|--------|
| RNING PER SHARE                           | 1.35                          | 0.38    | 0.27   |
| T IBD/EQUITY *                            | 0.72                          | 0.85    | 0.94   |
| RRENT RATIO                               | 1.43                          | 1.59    | 1.19   |
| al equity attributable to owners of the p | arent                         |         |        |
| CREDIT RATING                             | INTEREST BEARING DEBT PORTION |         |        |