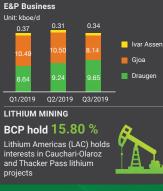

## NATURAL RESOURCES

EAF

NET

CUF

TRIS

А

Stable

CAPACITY (MWPPA): SOLAR POWER

💻 148 MW 🔎 15 MW

WIND POWER GEOTHERMAL POWER

Thailand

STOCK INFORMATION

**STRUCTURE** 