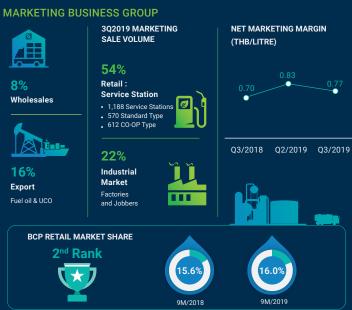

### BANGCHAK CORPORATION PUBLIC COMPANY LIMITED

is a Thai energy company engaging in business alongside social and environmental stewardship.

Its core business is petroleum refining, producing high-standard products from domestic and international sources. With a capacity of 120,000 barrels per day, angchak produces and distributes its products through more than 1,100 service tations nationwide. It has expanded its businesses to oil trading, green power nergy, bio-based products, natural resources, and business development.