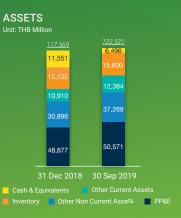

# **TOTAL REVENUE** NET PROFIT Unit: THB Million Unit: THB Million 528 Q3/2018

|                                           | Q3/2018                       | Q2/2019 | Q3/201 |
|-------------------------------------------|-------------------------------|---------|--------|
| RNING PER SHARE                           | 1.35                          | 0.38    | 0.27   |
| T IBD/EQUITY *                            | 0.72                          | 0.85    | 0.94   |
| RRENT RATIO                               | 1.43                          | 1.59    | 1.19   |
| al equity attributable to owners of the p | arent                         |         |        |
| CREDIT RATING                             | INTEREST BEARING DEBT PORTION |         |        |