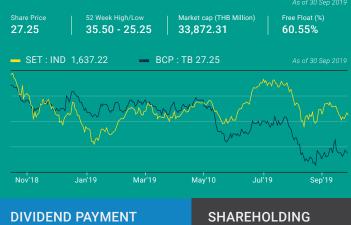

dologies that produce differing results; accordingly, such projections, valuations and statistical analyses are not to be viewed as facts and should not be relied upon as an accurate representation on of future events. The recipient should make an independent evaluation and iudoment with respect to the matters contained herein.

# **FACT SHEET** Q3/2019 Performance

BANGCHAK CORPORATION PUBLIC COMPANY LIMITED

## **BUSINESS PERFORMANCE**



69 MW





### FINANCIAL PERFORMANCE







#### **GREEN POWER PLANT** 3Q2019 Electricity Sales of Solar Power Plant Total 82.7 M.kWh 70.0 M.kWh

 Thailand 5.0 M.kWh • Japan 7.7 M.kWh Laos

## NATURAL RESOURCES

EAF

NET

CUF

TRIS

А

Stable





CAPACITY (MWPPA): SOLAR POWER

💻 148 MW 🔎 15 MW

WIND POWER GEOTHERMAL POWER

Thailand

STOCK INFORMATION



**STRUCTURE** 







# **TOTAL REVENUE** NET PROFIT Unit: THB Million Unit: THB Million 528 Q3/2018

|                                           | Q3/2018                       | Q2/2019 | Q3/201 |
|-------------------------------------------|-------------------------------|---------|--------|
| RNING PER SHARE                           | 1.35                          | 0.38    | 0.27   |
| T IBD/EQUITY *                            | 0.72                          | 0.85    | 0.94   |
| RRENT RATIO                               | 1.43                          | 1.59    | 1.19   |
| al equity attributable to owners of the p | arent                         |         |        |
| CREDIT RATING                             | INTEREST BEARING DEBT PORTION |         |        |