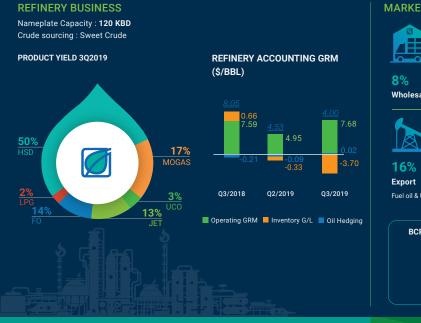

### BANGCHAK CORPORATION PUBLIC COMPANY LIMITED

is a Thai energy company engaging in business alongside social and environmental stewardship.

Its core business is petroleum refining, producing high-standard products from domestic and international sources. With a capacity of 120,000 barrels per day, angchak produces and distributes its products through more than 1,100 service tations nationwide. It has expanded its businesses to oil trading, green power nergy, bio-based products, natural resources, and business development.