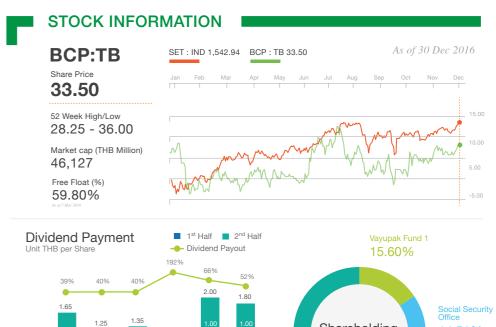

16 : 1,075 stations

# Green Power Plant

E&P "Bangchak hold 96.98% shares of Nido Petroleum Limited"

### **BCPG Milestone** 17 July 2015 Dec 2015 Feb 2016 25 Mar 2016 28 Sep 2016 Acquisition SunEdison Japan Establis Restructuring **Public Company** SET Listing Completed Registration Completed **Electricity Generation Thailand Portfolio Japan Portfolio** (125 MWac)

2015

### **Upstream Business** Nido Selling Price is premium to Dubai price Unit: \$/BBL Production (KBD)





■ Dubai ■ Nido

# FINANCIAL PERFORMANCE (CONSOLIDATED)

**Industrial Customer** 

FY2016

# **EBITDA Performance** Unit: THB Million FY2015 \_4% FRITDA 11,081 Refinery Business

Marketing Business

Solar Power Business

FY2014 FY2015 FY2016

\* Attributable to owners of the company

Net Profit\*