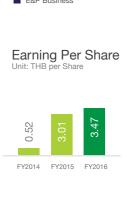

of December 2016 : 1,075 stations

# Green Power Plant

E&P "Bangchak hold 96.98% shares of Nido Petroleum Limited"

### **BCPG Milestone** 17 July 2015 Dec 2015 Feb 2016 25 Mar 2016 28 Sep 2016 Acquisition SunEdison Japan Establis Restructuring **Public Company** SET Listing Completed Registration Completed **Electricity Generation Thailand Portfolio Japan Portfolio** (125 MWac)

2015

### **Upstream Business** Nido Selling Price is premium to Dubai price Unit: \$/BBL Production (KBD)





■ Dubai ■ Nido

# FINANCIAL PERFORMANCE (CONSOLIDATED)

**Industrial Customer** 

FY2016

# **EBITDA Performance** Unit: THB Million FY2015 \_4% FRITDA 11,081 Refinery Business

Marketing Business

Solar Power Business

FY2014 FY2015 FY2016

\* Attributable to owners of the company

Net Profit\*