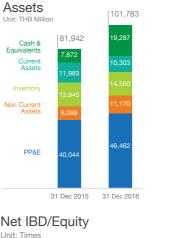

December 2016 : 1,075 stations

# Green Power Plant

E&P "Bangchak hold 96.98% shares of Nido Petroleum Limited"

### **BCPG Milestone** 17 July 2015 Dec 2015 Feb 2016 25 Mar 2016 28 Sep 2016 Acquisition SunEdison Japan Establis Restructuring **Public Company** SET Listing Completed Registration Completed **Electricity Generation Thailand Portfolio Japan Portfolio** (125 MWac)

2015

### **Upstream Business** Nido Selling Price is premium to Dubai price Unit: \$/BBL Production (KBD)





■ Dubai ■ Nido

# FINANCIAL PERFORMANCE (CONSOLIDATED)

**Industrial Customer** 

FY2016

# **EBITDA Performance** Unit: THB Million FY2015 \_4% FRITDA 11,081 Refinery Business

Marketing Business

Solar Power Business

FY2014 FY2015 FY2016

\* Attributable to owners of the company

Net Profit\*