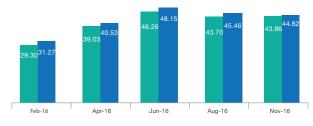

# **Supporting Business**

- Biodiesel BusinessEthanol Business

10% YoY retail sales volume growth Total Service Station as of December 2016 : 1,075 stations