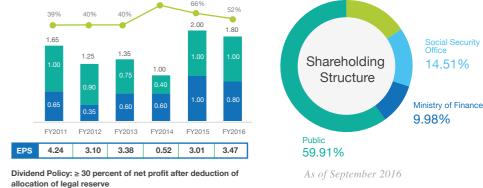

: 1,075 stations

# Green Power Plant

E&P "Bangchak hold 96.98% shares of Nido Petroleum Limited"

### **BCPG Milestone** 17 July 2015 Dec 2015 Feb 2016 25 Mar 2016 28 Sep 2016 Acquisition SunEdison Japan Establis Restructuring **Public Company** SET Listing Completed Registration Completed **Electricity Generation Thailand Portfolio Japan Portfolio** (125 MWac)

2015

### **Upstream Business** Nido Selling Price is premium to Dubai price Unit: \$/BBL Production (KBD)





■ Dubai ■ Nido

# FINANCIAL PERFORMANCE (CONSOLIDATED)

**Industrial Customer** 

FY2016

# **EBITDA Performance** Unit: THB Million FY2015 \_4% FRITDA 11,081 Refinery Business

Marketing Business

Solar Power Business

FY2014 FY2015 FY2016

\* Attributable to owners of the company

Net Profit\*