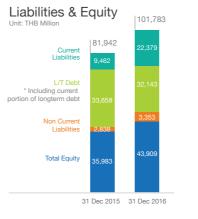

ember 2016 : 1,075 stations

# Green Power Plant

E&P "Bangchak hold 96.98% shares of Nido Petroleum Limited"

### **BCPG Milestone** 17 July 2015 Dec 2015 Feb 2016 25 Mar 2016 28 Sep 2016 Acquisition SunEdison Japan Establis Restructuring **Public Company** SET Listing Completed Registration Completed **Electricity Generation Thailand Portfolio Japan Portfolio** (125 MWac)

2015

### **Upstream Business** Nido Selling Price is premium to Dubai price Unit: \$/BBL Production (KBD)





■ Dubai ■ Nido

# FINANCIAL PERFORMANCE (CONSOLIDATED)

**Industrial Customer** 

FY2016

# **EBITDA Performance** Unit: THB Million FY2015 \_4% FRITDA 11,081 Refinery Business

Marketing Business

Solar Power Business

FY2014 FY2015 FY2016

\* Attributable to owners of the company

Net Profit\*