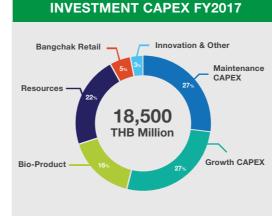

# **EBITDA Performance** Unit: THB Million FY2015 \_4% FRITDA 11,081 Refinery Business

Marketing Business

Solar Power Business

FY2014 FY2015 FY2016

\* Attributable to owners of the company

Net Profit\*