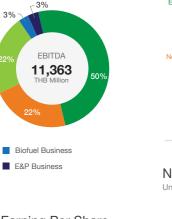

# **EBITDA Performance** Unit: THB Million FY2015 \_4% FRITDA 11,081 Refinery Business

Marketing Business

Solar Power Business

FY2014 FY2015 FY2016

\* Attributable to owners of the company

Net Profit\*