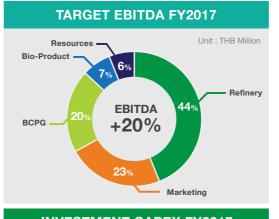

# **EBITDA Performance** Unit: THB Million FY2015 \_4% FRITDA 11,081 Refinery Business

Marketing Business

Solar Power Business

FY2014 FY2015 FY2016

\* Attributable to owners of the company

Net Profit\*