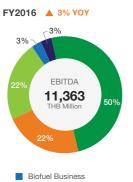

# **EBITDA Performance** Unit: THB Million FY2015 \_4% FRITDA 11,081 Refinery Business

Marketing Business

Solar Power Business

FY2014 FY2015 FY2016

\* Attributable to owners of the company

Net Profit\*