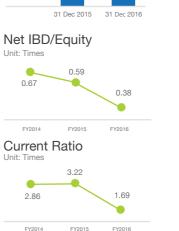

ecember 2016 : 1,075 stations

# Green Power Plant

E&P "Bangchak hold 96.98% shares of Nido Petroleum Limited"

### **BCPG Milestone** 17 July 2015 Dec 2015 Feb 2016 25 Mar 2016 28 Sep 2016 Acquisition SunEdison Japan Establis Restructuring **Public Company** SET Listing Completed Registration Completed **Electricity Generation Thailand Portfolio Japan Portfolio** (125 MWac)

2015

### **Upstream Business** Nido Selling Price is premium to Dubai price Unit: \$/BBL Production (KBD)





■ Dubai ■ Nido

# FINANCIAL PERFORMANCE (CONSOLIDATED)

**Industrial Customer** 

FY2016

# **EBITDA Performance** Unit: THB Million FY2015 \_4% FRITDA 11,081 Refinery Business

Marketing Business

Solar Power Business

FY2014 FY2015 FY2016

\* Attributable to owners of the company

Net Profit\*