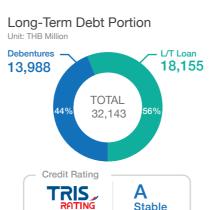

ber 2016 : 1,075 stations

# Green Power Plant

E&P "Bangchak hold 96.98% shares of Nido Petroleum Limited"

### **BCPG Milestone** 17 July 2015 Dec 2015 Feb 2016 25 Mar 2016 28 Sep 2016 Acquisition SunEdison Japan Establis Restructuring **Public Company** SET Listing Completed Registration Completed **Electricity Generation Thailand Portfolio Japan Portfolio** (125 MWac)

2015

### **Upstream Business** Nido Selling Price is premium to Dubai price Unit: \$/BBL Production (KBD)





■ Dubai ■ Nido

# FINANCIAL PERFORMANCE (CONSOLIDATED)

**Industrial Customer** 

FY2016

# **EBITDA Performance** Unit: THB Million FY2015 \_4% FRITDA 11,081 Refinery Business

Marketing Business

Solar Power Business

FY2014 FY2015 FY2016

\* Attributable to owners of the company

Net Profit\*