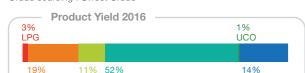

# **Refinery Business**

Nameplate Capacity: 120 KBD Crude sourcing: Sweet Crude

BCP Trading Channels (2016 portion)

# **Biodiesel Business**

MOGAS JET HSD

Production Capacity 810,000 litre/day (BCP hold 70 %) Utilizations rate (2016): 80%

11%

12%

**Export** 

Fuel Oil exported to Japan

Wholesales

## **Ethanol Business**

Production Capacity: 550,000 litre/day BBE 150,000 litre/day (BCP hold 85.00%) Utilizations rate (2016): 83% UBE 400,000 litre/day (BCP hold 21.28%) Utilizations rate (2016): 81%