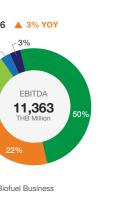

# **EBITDA Performance** Unit: THB Million FY2015 \_4% FRITDA 11,081 Refinery Business

Marketing Business

Solar Power Business

FY2014 FY2015 FY2016

\* Attributable to owners of the company

Net Profit\*