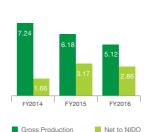

# Green Power Plant

E&P "Bangchak hold 96.98% shares of Nido Petroleum Limited"