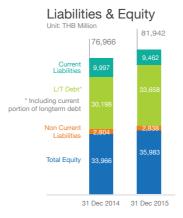

Assets

Unit: THB Millio

Cash 8

- AA

76.966

81 942

" Bangchak acquired 81.41% shares of Nido Petroleum Limited "

**BCP:TB** Share Price 30.75

## Unit THB per Shar

allocation of legal reserve

FINANCIAL POSITION (CONSOLIDATED)

\* Other was defined as EBITDA from BCPE and Business development unit

\* Attributable to owners of the company

FY2015

Non Current Assets PP&E 31 Dec 2014 30 Dec 2015 Net IBD/Equity Unit: Times