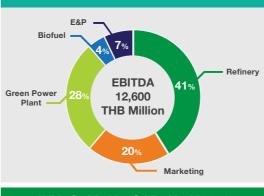

energy business that is environmentally friendly for sustainable development

15%

Fuel Oil

## A STEP TOWARDS GREEN SOCIETY











10%

Jet

20%

Gasoli

52%

Diese



Non-Oil Businesses and Loyalty

Assets

Unit: THB Millio

Cash 8

- AA

76.966

81 942









" Bangchak acquired 81.41% shares of Nido Petroleum Limited "







**BCP:TB** Share Price 30.75

52 Week High/Low

42,340.39 Free Float (%)

## Unit THB per Shar



allocation of legal reserve



FINANCIAL POSITION (CONSOLIDATED)

\* Other was defined as EBITDA from BCPE and Business development unit



\* Attributable to owners of the company



FY2015

Non Current Assets PP&E 31 Dec 2014 30 Dec 2015 Net IBD/Equity Unit: Times







FY2013 FY2014 Q12015 Q22015 Q32015 Q42015



Long-Term Debt Portion Unit: THB Million





**TARGET EBITDA FY2016** 

≈ 20,000

**THB Million** 

Green Power



Growth Capex on

Existing Business

Solar Power Plant

BCP E&P Timeline



• Diversified growth portfolio of producing, developing & exploring assets in SE Asia

## **STOCK INFORMATION**

Q4

Dividend Policy: ≥ 30 percent of net profit after deduction of

As of Feb 2016

As of 29 Feb 2016