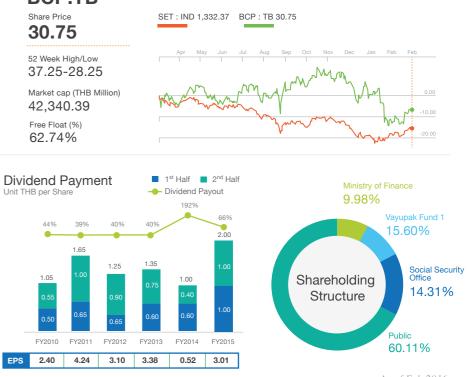

Assets

Unit: THB Millio

Cash 8

- AA

76.966

81 942

" Bangchak acquired 81.41% shares of Nido Petroleum Limited "

**BCP:TB** Share Price 30.75

52 Week High/Low

42,340.39 Free Float (%)

## **STOCK INFORMATION**

Q4

Dividend Policy: ≥ 30 percent of net profit after deduction of

As of Feb 2016

As of 29 Feb 2016