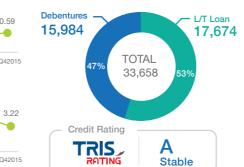

FY2013 FY2014 Q12015 Q22015 Q32015 Q42015

Long-Term Debt Portion Unit: THB Million

**TARGET EBITDA FY2016** 

≈ 20,000

**THB Million** 

Green Power

Growth Capex on

Existing Business